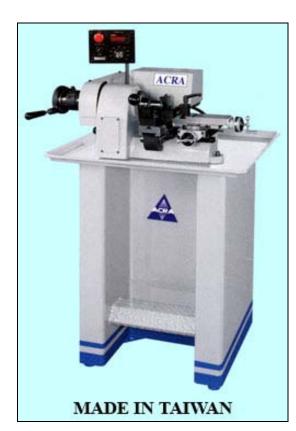

## www.acramachinery.com ACRA AFL-27EVS HIGH PERFORMANCE FINISHING LATHE

## **FEATURES:**

- 9" Swing Over Bed
- 9" Length Of Bed From Face To Spindle
- 1 1/16" 5C Collet Capacity
- Fast Lever Collet Chucking
- Hardened And Ground Precision Alloy Tool Steel Bed Way
- Preloaded Angular Contact Ball Bearing Spindle
- Spindle Speed 0~4000 RPM
- Quick Change Spindle Speeds
- 1 HP Frequency Controlled Motor

## **OPTIONAL ACCESSORIES:**

- 6" 4 Jaw Scroll Chuck With Back Plate
- 6" 3 Jaw Adjust TRU Chuck With Back Plate
- Compound Slide
- Double Tool Cross Slide With Bed Adopter
- Coolant Pump

| SPECIFICATIONS                 |                         | AFL-27 EVS            |
|--------------------------------|-------------------------|-----------------------|
| SPINDLE CAPACITY               | With Chuck              | 5"                    |
|                                | With Expanding Collets  | 3"                    |
|                                | With Round 5C Collets   | 1 1/16"               |
|                                | With Hexagon 5C Collets | 7/8"                  |
|                                | With Square 5C Collets  | 3/4"                  |
|                                | With Step Chucks        | 1 1/16" ~ 6"          |
| Spindle Nose Diameter          |                         | 2 3/16"               |
| Spindle Nose                   |                         | 5C (10°) / 4° x Taper |
| Spindle RPM                    |                         | Variable 0~4000 RPM   |
| Spindle Motor                  |                         | 1 HP                  |
| Bar Stock Diameter (5C Collet) |                         | 1 1/16"               |
| Swing Over Bed                 |                         | 9"                    |
| Coolant Pump                   |                         | Optional              |
| Net Weight                     |                         | 660 LBS               |
| Shipping Weight                |                         | 820 LBS               |
| Machine Dimensions (LxWxH)     |                         | 36" x 36" x 55"       |