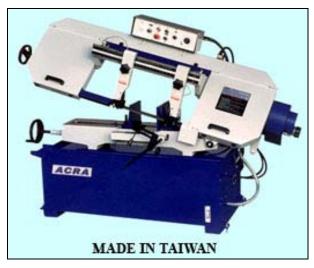

## www.acramachinery.com ACRA BS 250 HORIZONTAL BANDSAWS

## **FEATURES:**

- Horizontal Bandsaws
- Large Handwheel And Build-In Gauge For Easy Blade Tensioning
- Built In Coolant, And Coolant Is Distributed Through The Blade Guides
- Carbide Tungsten Blade Guide Supported By Bridge Type Portable Frame
- Blade Brush Is Build-In And Self Propelled
- Quick Positioning Clamping Vise With Fully Adjustable Jaws The Rapid Action Vice

- With 90 To 60 Full Mitering
- Removable Cip Tray For Easy Clean Up
- Fully Adjustable Hydraulic Down Feed With Separate On/Off Valve
- Heavy Duty Cast-iron Construction
- Low Voltage Control With Overload Protection
- Centralized Control Panel
- Standard Coolant