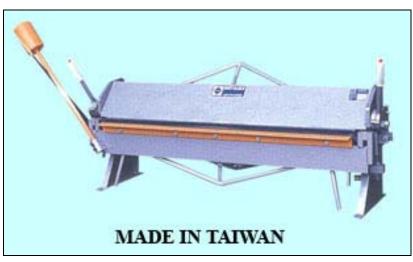

## www.acramachinery.com ACRA FK-H BENCH TYPE HAND BRAKES

| SPECIFICATIONS    | FK-H2420 | FK-H4822 | FK-H4816 |
|-------------------|----------|----------|----------|
| Bending Length    | 24"      | 48"      | 48"      |
| Cap. Mild Steel   | 20 GA    | 22 GA    | 16 GA    |
| Max. Deep Of Box  | 4"       | 4"       | 4"       |
| Max. Lift Of Beam | 7/8"     | 7/8"     | 1 1/4"   |
| Net Weight        | 230 LBS  | 240 LBS  | 450 LBS  |

## **FEATURES:**

- Heavily Built Of Rugged All Welded Constructions For Maximum Strength And Minimum Deflection
- The Brakes Are Designed And Built For Long Services And Accurate Bending And Forming Operations.
- The Leveling Screw And Lock Nuts On The Pedestals, Jack Screws, Shims And Upper leaf For Numerous Adjustment.
- Removable Apron On Those Brakes Are Supported By large Pins In Free-Floating Bearings, And Upper Leaf Adjustment Screws Feature METALEX Exclusive Roller Type Bearings To Prevent Upper Left Creep.
- Cast Steel Handle, Heavy Counter Weights, And An Apron Stop Rod Complement The Many Other Fine Features Of These Heavy Duty Brakes