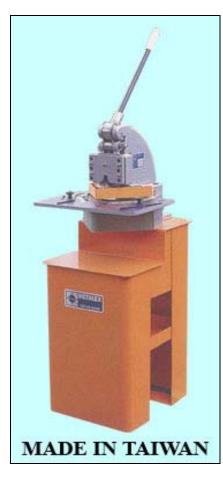

## www.acramachinery.com ACRA FN-M HANDE NOTCHER

## **FEATURES:**

- Suited For Shearing, Notching, And Piercing Works
- The Upper Blades Can Be Reversed For A "Nose To Heel" Cutting Action
- Ram Stroke Can Be Controlled By Means Of 2 Set Screw To permit Limited Throat Piercing And Knockout Operations.
- Standard Front Gauge And Large Surface Ground Work Table
- Optional Stand Available

| SPECIFICATIONS    | FN-M616       |
|-------------------|---------------|
| Capacity          | 4 Ton         |
| Material Capacity | 16 GA         |
| Stroke            | 3/4"          |
| Notch             | 6" x 6" x 90° |
| Table Dimension   | 18" x 12"     |
| Weight            | 235 LBS       |