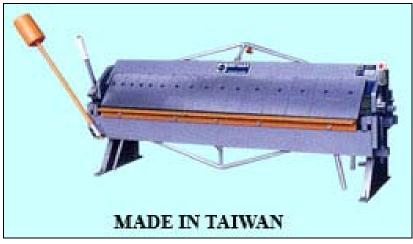

## www.acramachinery.com ACRA FP-B BENCH TYPE BOX & PAN BRAKES

| SPECIFICATIONS    | FP-B2420 | FP-B4822 | FP-B4816 |
|-------------------|----------|----------|----------|
| Bending Length    | 24"      | 48"      | 48"      |
| Cap. Mild Steel   | 20 GA    | 22 GA    | 16 GA    |
| Max. Deep Of Box  | 2"       | 4"       | 4"       |
| Max. Lift Of Beam | 7/8"     | 7/8"     | 1 1/4"   |
| Weight            | 187 LBS  | 290 LBS  | 715 LBS  |

## **FEATURES:**

- All Welder Construction With Truss Rods For Easily Adjustment
- Bronze Bushings To Reduce Wear
- Plastic Clamp Handle Grip
- The Brakes Is An Economical Tool For Wide Range Of Sheet Metal Bending And Forming Operations
- Brakes Suitable For "Box & Pan" Or "Straight" Bending Up to 16 GA Mild Steel
- Removable Fingers- Width 2", 3", 4"