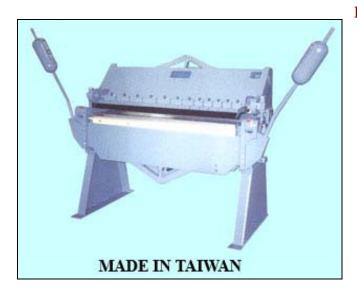

## ACRA FP-S FLOOR TYPE BOX & PAN BRAKES

## **FEATURES:**

- All Welder Construction With Truss Rods For Easily Adjustment
- Bronze Bushings To Reduce Wear
- Plastic Clamp Handle Grip
- The Brakes Is An Economical Tool For Wide Range Of Sheet Metal Bending And Forming Operations
- Brakes Suitable For "Box & Pan" Or "Straight" Bending Up to 16 GA Mild Steel
- Removable Fingers- Width 2", 3", 4"