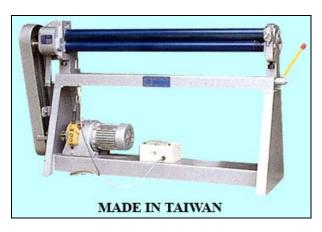

## www.acramachinery.com ACRA FR-P POWER ROLL

| SPECIFICATIONS                | FR-P5016  |
|-------------------------------|-----------|
| Max. Forming Width            | 50"       |
| Capacity Mild Steel           | 16 GA     |
| Diameter Of Rolls             | 3"        |
| Max. Dia. Of Rolling Capacity | 4"        |
| Motor                         | 220V 3 PH |
| Weight                        | 900 LBS   |

## **FEATURES:**

- Heavy Duty Industrial Gear Reduction Motor And Roll Chain Directly To The Gear Train
- Roll Drive Controlled By A Toggle Action, Shrouded Foot Pedal For Instant Forward And Reverse Action
- Drive Motor Is Equipped With An Electromagnetic Brake
- Electrical & Operator Safety Features Included A Full length Front And Back Wire Cable Safety Mechanism Which Instantly Stops The Rolls When Tripped