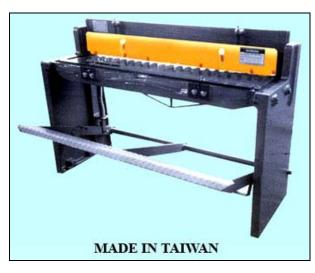

## www.acramachinery.com ACRA FS-F FOOT SHEAR

| SPECIFICATIONS      | FS-F5216  |
|---------------------|-----------|
| Cutting Length      | 52"       |
| Capacity Mild Steel | 16 GA     |
| Back Gauge Range    | 25 1/2"   |
| Front Gauge Range   | 28"       |
| Weight              | 1,188 LBS |

## **FEATURES:**

- Shear Frame, Bed, And Cutting Head Made Of Heavy-Duty Cast Iron.
- Precision Ground Shear Bed To Assure Accurate Working Surface.
- Shear Blade Made Of High Carbon-High Chrome
- Suited For The Cutting Jobs For mild Steel, Aluminum, copper, Brass Zink, Plastic, And Lead