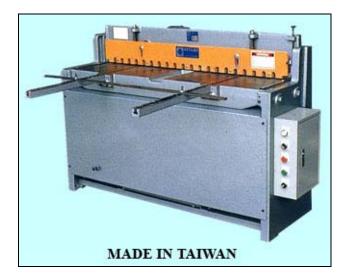

## www.acramachinery.com ACRA FS-P HYDRAULIC/AIR POWER SHEARS

## **FEATURES:**

- Front And Back Sheet Metal Plates Covered To Safety And Protection System.
- Guarded "Foot Switch" For More Convenient To operations And Safety.
- Operator Control Cutting Action For BURR-FREE Shearing Operations.
- Maximum Gage Capacities Are Applicable When Using mill Steel.
- Frames & Table Made By High Tensile Cast Iron
- The Shearing Blade Made By High Carbon-High Chrome
- Hydraulic Pump Is A Variable Volume, Pressure Compensated Vane Pump.
- Solenoid Actuated Valve, 3 HP, 10 Gallon Tank With Sight Gauge And Thermometer.

| SPECIFICATIONS           | FS-P5210H | FS-P5214H | FS-P5216H | FS-P5216A |
|--------------------------|-----------|-----------|-----------|-----------|
| Cutting Length           | 52"       | 52"       | 52"       | 52"       |
| Capacity Mild Steel      | 10 GA     | 14 GA     | 16 GA     | 16 GA     |
| Capacity Stainless Steel | 16 GA     | 18 GA     | 20 GA     | 20 GA     |
| Back Gauge Range         | 24"       | 27"       | 27"       | 27"       |
| Front Gauge Range        | 24"       | 26"       | 26"       | 26"       |
| Weight                   | 2,200 LBS | 2,020 LBS | 1,400 LBS | 1,210 LBS |