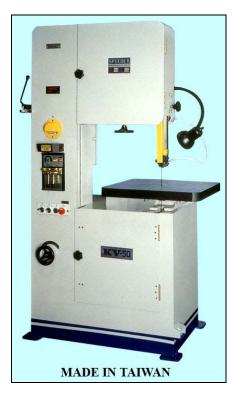

## www.acramachinery.com ACRA KV VERTICAL BANDSAWS

## STANDARD ACCESSORIES:

- Saw Blade Butt Welder With Integrated Annealing Unit
- Blade Shear, Grinder
- Work Light

## **OPTIONAL ACCESSORIES:**

- Rip Fence
- Miter Protractor

| SPECIFICATIONS             |                  | KV-50                              | KV-100                                |
|----------------------------|------------------|------------------------------------|---------------------------------------|
| Cutting Capacity           | Blade To Column  | 20 1/2"                            | 39 3/8"                               |
|                            | Max. Work Height | 12 3/8"                            | 11 13/16"                             |
| Table Size                 |                  | 23 1/2" X 19 1/2"                  | 23 1/2" X 19 1/2" / 17 3/4" X 19 1/2" |
| Table Inclination (4 Ways) |                  | 15°                                | 15°                                   |
| Saw Blade Length           |                  | 151 1/8"                           | 177 1/8"                              |
| Saw Blade Width            |                  | 1/8" ~ 5/8"                        | 1/8" ~ 5/8"                           |
| Saw Blade Speeds           |                  | Low 65~265 FPM / High 400~1600 FPM | Low 65~265 FPM / High 400~1600 FPM    |
| Butt Welder Capacity       |                  | 4.2KVA, 1/8" ~ 13/16"              | 4.2KVA, 1/8" ~ 13/16"                 |
| Drive Motor                |                  | 2 HP                               | 2 HP                                  |
| Voltage                    |                  | 220V AC / 3 PH                     | 220/440V AC / 3 PH                    |
| Net Weight                 |                  | 1,102 LBS                          | 1,763 LBS                             |
| Shipping Weight            |                  | 1,322 LBS                          | 1,963 LBS                             |