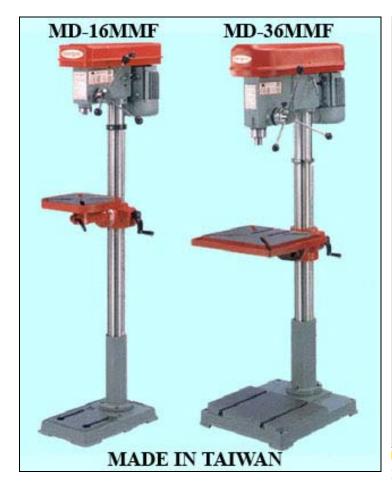

## ACRA MD DRILL PRESSES

| SPECIFICATIONS            | MD 16MMF           | MD 32MMF           |
|---------------------------|--------------------|--------------------|
| Max Dist. (Col. Cntr/Spl) | 13"                | 21"                |
| Drilling Capacity         | 3/4"               | 1 1/4"             |
| Taper Of Spindle Nose     | MT No. 2           | MT No. 4           |
| Drill Chuck               | 5/8"               | 3/4"               |
| Max Distance To Table     | 17 1/2"            | 28 3/8"            |
| Max Distance To Base      | 24"                | 48 3/8"            |
| Spindle Stroke            | 1 15/16"           | 4 13/16"           |
| Motor                     | 1/3 HP             | 1 HP               |
| Spindle Speed             | 193~350 RPM        | 250~2600 RPM       |
| Height                    | 39 3/8"            | 70 1/8"            |
| Voltage                   | 110/220V AC / 1 PH | 110/220V AC / 1 PH |
| Net Weight                | 122 LBS            | 330 LBS            |
| Shipping Weight           | 135 LBS            | 345 LBS            |