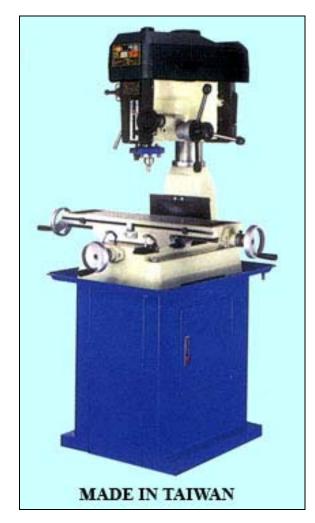

## ACRA RF STEP PULLEY MILL DRILL

| SPECIFICATIONS                   |           | RF 30 / 31          |
|----------------------------------|-----------|---------------------|
| Working Capacity In<br>Cast Iron | Drilling  | 1 1/4"              |
|                                  | Face Mill | 3"                  |
|                                  | End Mill  | 25/32"              |
|                                  | Tapping   | 5/8"                |
| Working Capacity In Mild Steel   |           | 1 1/4"              |
| Working Capacity In Light Alloy  |           | 1 1/4"              |
| Column Diameter                  |           | 4 1/2"              |
| Spindle Taper                    |           | R-8                 |
| Spindle Stroke                   |           | 5 1/8"              |
| Swing                            |           | 13 3/8"             |
| Spindle RPM                      |           | 150~3000 RPM        |
| Longitudinal Travel              |           | 16 15/16"           |
| Cross Travel                     |           | 7 9/32"             |
| Main Motor                       |           | 2 HP                |
| Voltage                          |           | 110/220V AC / 1 PH  |
| Weight (Net/Shipping)            |           | 600 / 660 LBS       |
| Dimension (L x W x H)            |           | 31 1/2" x 29" x 45" |