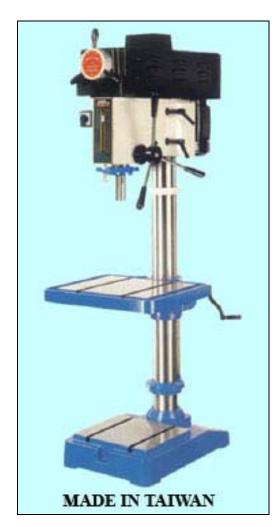

## ACRA RF VARIABLE SPEED DRILL PRESS

| SPECIFICATIONS                   |           | RF 401VS (400V)     |
|----------------------------------|-----------|---------------------|
| Working Capacity In Cast<br>Iron | Drilling  | 1 1/4"              |
|                                  | Face Mill | 3"                  |
|                                  | End Mill  | 25/32"              |
|                                  | Tapping   | 5/8"                |
| Working Capacity In Mild Steel   |           | 1 1/4"              |
| Working Capacity In Light Alloy  |           | 1 1/4"              |
| Column Diameter                  |           | 4"                  |
| Spindle Taper                    |           | MT #3               |
| Spindle Stroke                   |           | 6 1/2"              |
| Swing                            |           | 19 1/4"             |
| Spindle RPM                      |           | 340~2000 RPM        |
| Table Size                       |           | 21 1/4" x 18 1/2"   |
| Main Motor                       |           | 1 1/2 HP            |
| Voltage                          |           | 220/440V / 3 PH     |
| Weight (Net/Shipping)            |           | 600 / 740 LBS       |
| Dimension (L x W x H)            |           | 29 1/2" x 38" x 76" |