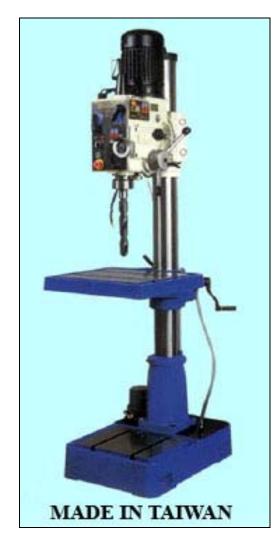

## ACRA RF HEAVY DUTY GEARED HEAD DRILL PRESS

| SPECIFICATIONS                   |           | RF 40BSF / 46SF   |
|----------------------------------|-----------|-------------------|
| Working Capacity In<br>Cast Iron | Drilling  | 1 31/32"          |
|                                  | Face Mill | 3 15/16"          |
|                                  | End Mill  | 1 3/16"           |
|                                  | Tapping   | 7/8"              |
| Working Capacity In Mild Steel   |           | 1 1/4"            |
| Column Diameter                  |           | 4 1/2"            |
| Spindle Taper                    |           | MT #4             |
| Spindle Stroke                   |           | 5 1/8"            |
| Swing                            |           | 20 1/2"           |
| Spindle RPM                      |           | 60~1500 RPM       |
| Working Table Size               |           | 21 1/4" x 18 1/2" |
| Main Motor                       |           | 1 1/2 HP          |
| Voltage                          |           | 220V / 3 PH       |
| Weight (Net/Shipping)            |           | 660 / 740 LBS     |
| Dimension (L x W x H)            |           | 36" x 30" x 82"   |