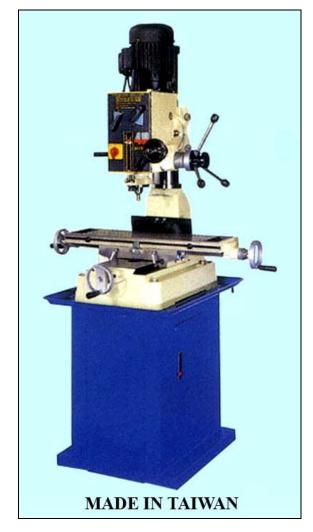

## www.acramachinery.com ACRA RF GEARED HEAD MILL DRILLS

## **OPTIONAL ACCESSORIES:**

| SPECIFICATIONS                   |           | RF 40 / 40PF        |
|----------------------------------|-----------|---------------------|
| Working Capacity In<br>Cast Iron | Drilling  | 1 1/4"              |
|                                  | Face Mill | 3 15/16"            |
|                                  | End Mill  | 25/32"              |
|                                  | Tapping   | 5/8"                |
| Working Capacity In Mild Steel   |           | 1 1/4"              |
| Working Capacity In Light Alloy  |           | 1 1/4"              |
| Column Diameter                  |           | 4 1/2"              |
| Spindle Taper                    |           | R-8                 |
| Spindle Stroke                   |           | 5"                  |
| Swing                            |           | 18 7/8"             |
| Spindle RPM                      |           | 105~1820 RPM        |
| Longitudinal Travel              |           | 16 15/16"           |
| Cross Travel                     |           | 9 1/16"             |
| Main Motor                       |           | 1 HP                |
| Voltage                          |           | 220/440V / 3 PH     |
| Weight (Net/Shipping)            |           | 600 / 660 LBS       |
| Dimension (L x W x H)            |           | 31 1/2" x 29" x 45" |