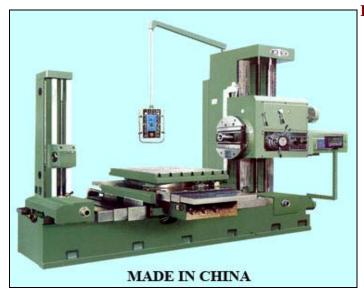

## www.acramachinery.com ACRA TPX HORIZONTAL BORING AND MILLING

## FEATURES:

- Rigidity On Spindle Structure, Full Range Of Speed Change
- Hydraulic Pre-Selection Adopted In Speed Change Of Spindle, Feed Rate Change, Convenient In Operation
- Automatic And Centralized Operation Adopted In Elevation Of Headstock, Longitudinal & Transverse Travel Of Table, Rotary Movement Distribution And Clamping, Reducing Time And Manpower, Convenient And Reliable
- Electro Sensitive Type Position Sensor Adopted In The Positioning Of 4X90° Table, With High Positioning Accuracy
- Enclosed Drawing Plate Cover Adopted On Bed Guideways And Upper Gateway Of Lower Slide, Working Life Of Guide Ways Extended
- Installed English Spherical Digital display In X And Y-Axes. And Adopt Digital Display With Remember Function
- PLC Adopted In Electric Control