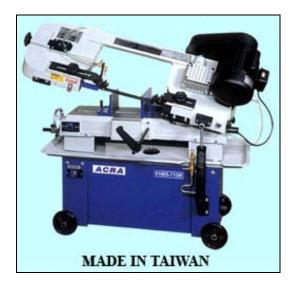

## www.acramachinery.com ACRA UE-712 HORIZONTAL BANDSAW

## **FEATURES:**

- Heavy Cast Iron Machine Table
- 3/4" Blade For Greater Strength And Precision
- Quick Acting Vise With 90° to 45° Full Mitering
- Automatic Shut-Off
- Rapid Approach Vise
- Blade Chip Brush, Safe Guards & Vertical Saw Table
- Standard Coolant

| SPECIFICATIONS   | UE-712                         |
|------------------|--------------------------------|
| Capacity (Round) | 7"                             |
| Capacity (Rect.) | 7" x 12"                       |
| Blade Speed      | 4 Speeds 86, 132, 178, 260 FPM |
| Blade Size       | 0.75" x 0.032" x 94.8"         |
| Main Motor       | 1 HP                           |
| Voltage          | 110/220V AC / 1 PH             |
| Dimension        | 49 1/2" x 17 1/2" x 39"        |
| Net Weight       | 286 LBS                        |
| Shipping Weight  | 330 LBS                        |